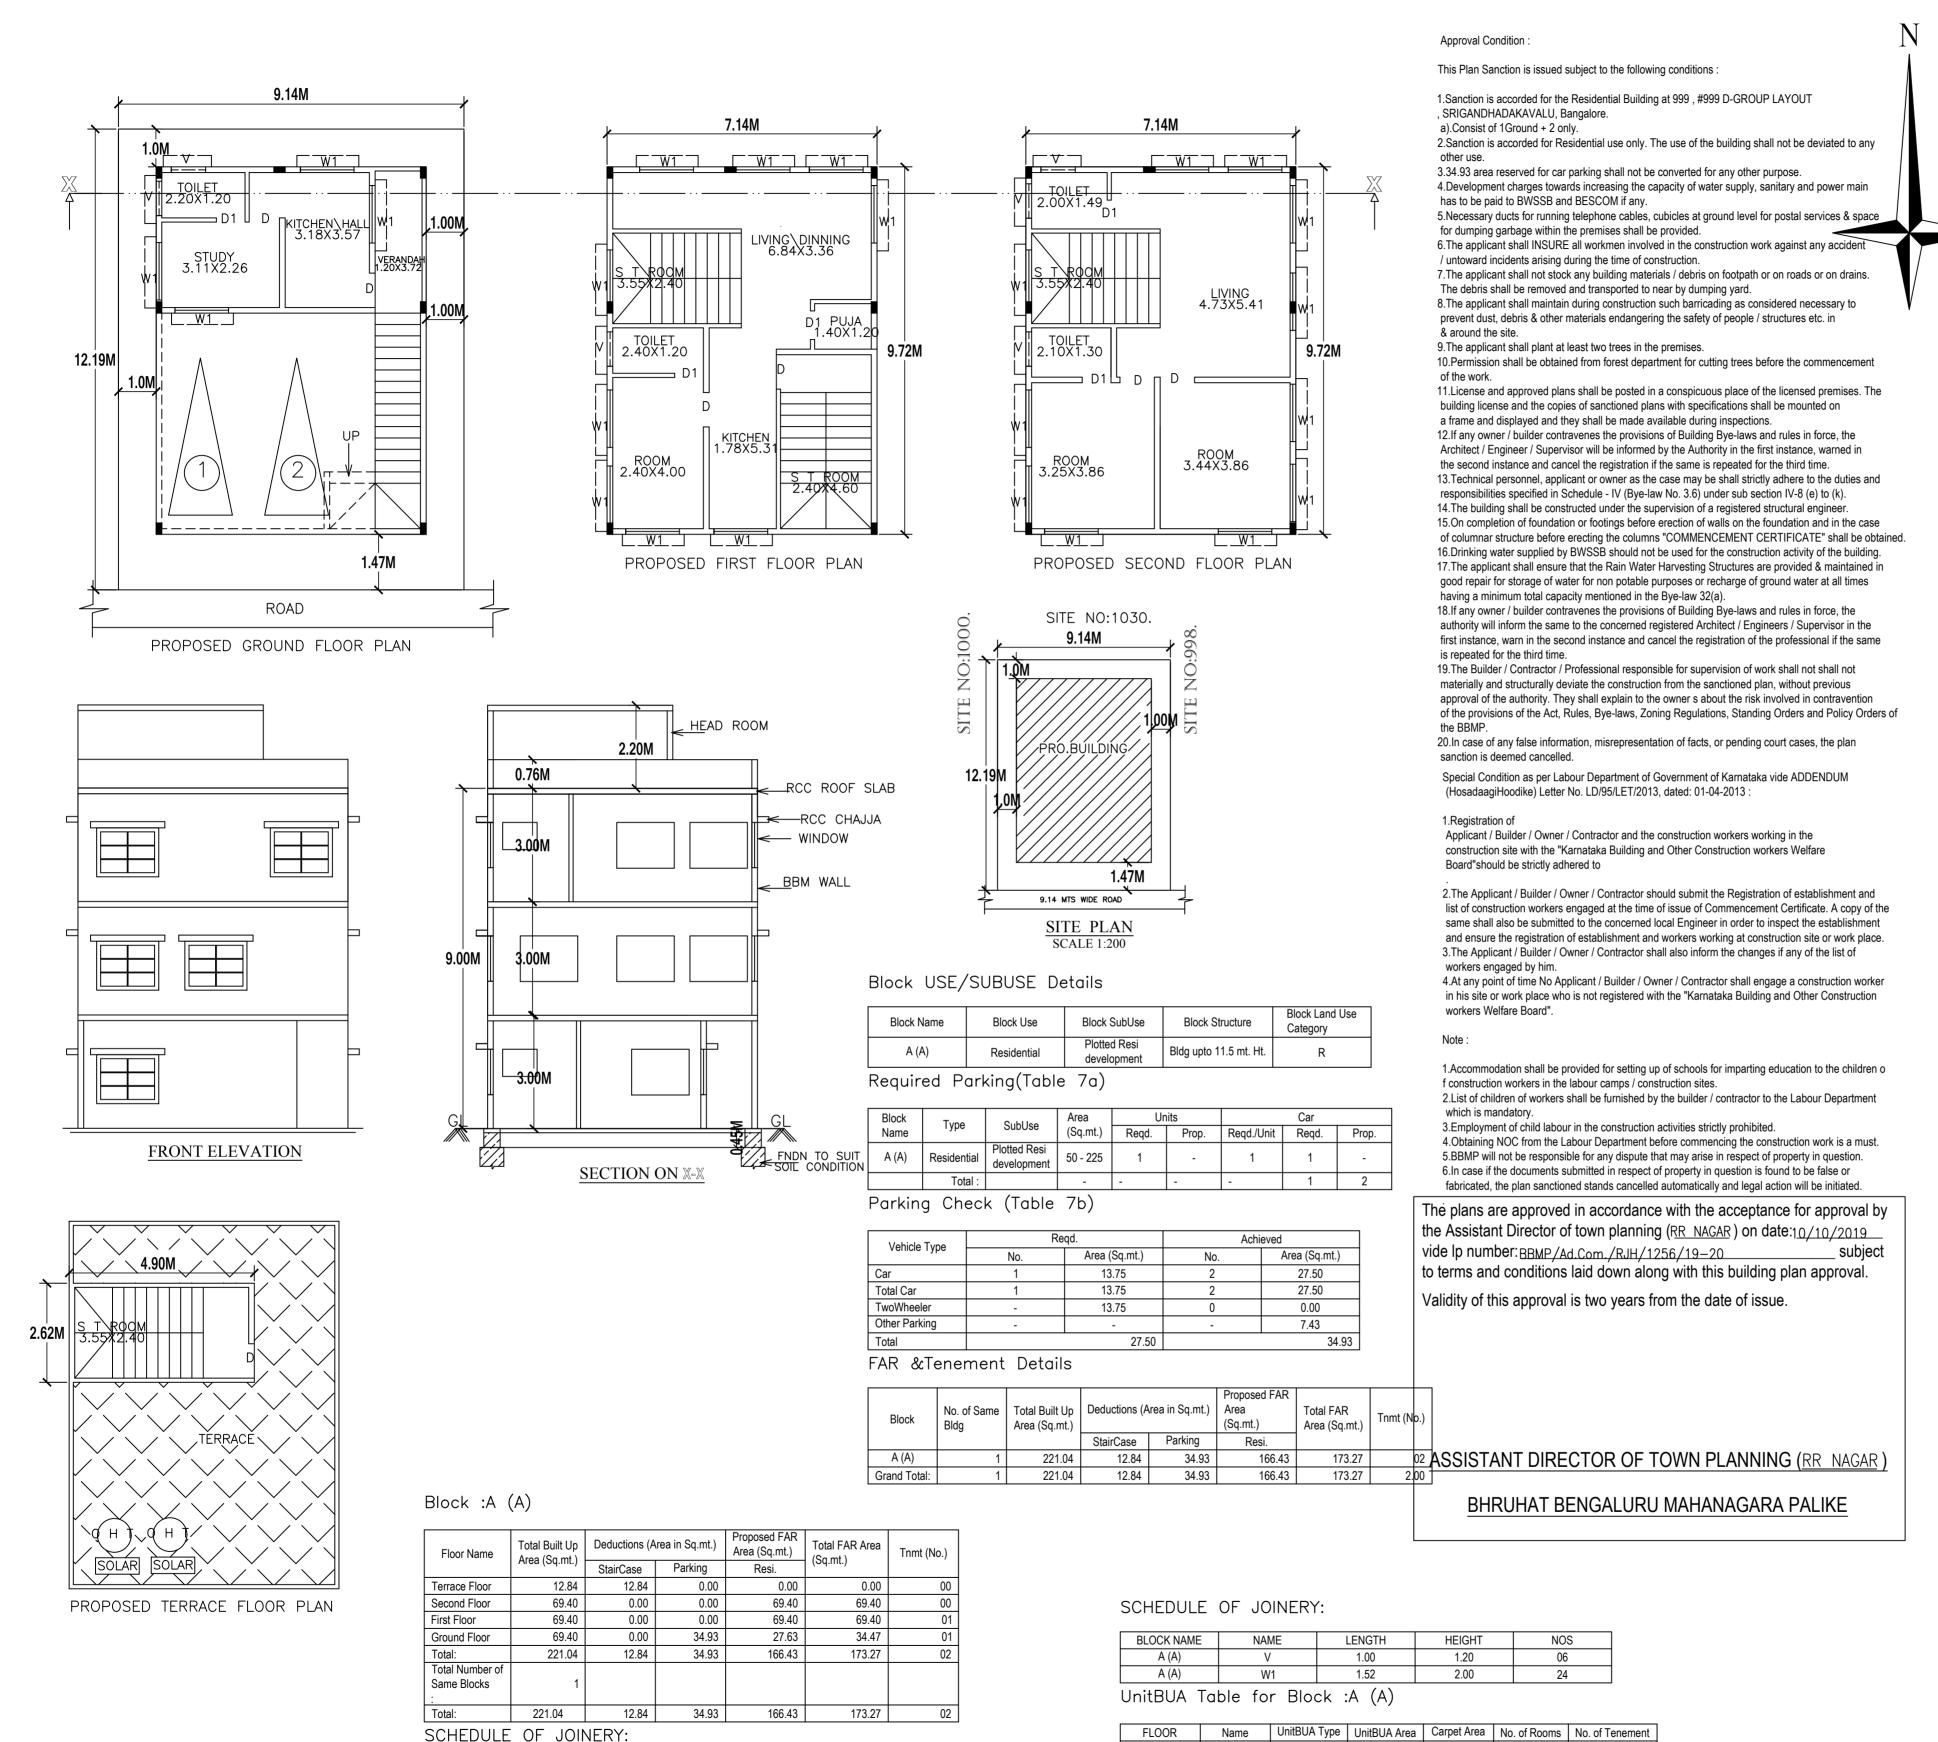

153.29

1

0

PLOT BOUNDARY
ABUTTING ROAD
PROPOSED WORK (COVERAGE AREA)
EXISTING (To be retained)
EXISTING (To be demolished)

VERSION NO.: 1.0.11

SCALE: 1:100

| AREA STATEMENT (BBMP)               | VERSION NO., 1.0.11                                                       |          |  |  |  |
|-------------------------------------|---------------------------------------------------------------------------|----------|--|--|--|
| ANEASTATEMENT (BBMF)                | VERSION DATE: 01/11/2018                                                  |          |  |  |  |
| PROJECT DETAIL:                     | •                                                                         |          |  |  |  |
| Authority: BBMP                     | Plot Use: Residential                                                     |          |  |  |  |
| Inward_No:                          | Plot SubUse: Plotted Resi development                                     |          |  |  |  |
| BBMP/Ad.Com./RJH/1256/19-20         | om./RJH/1256/19-20                                                        |          |  |  |  |
| Application Type: Suvarna Parvangi  | Land Use Zone: Residential (Main)                                         |          |  |  |  |
| Proposal Type: Building Permission  | Plot/Sub Plot No.: 999                                                    |          |  |  |  |
| Nature of Sanction: New             | Khata No. (As per Khata Extract): 999/999                                 |          |  |  |  |
| Location: Ring-III                  | Locality / Street of the property: #999 D-GROUP LAYOUT, SRIGANDHADAKAVALU |          |  |  |  |
| Building Line Specified as per Z.R: |                                                                           |          |  |  |  |
| Robertson Road                      |                                                                           |          |  |  |  |
| Zone: Rajarajeshwarinagar           |                                                                           |          |  |  |  |
| Ward: Ward-129                      |                                                                           |          |  |  |  |
| Planning District: 301-Kengeri      |                                                                           | SQ.MT.   |  |  |  |
|                                     | AREA DETAILS:                                                             |          |  |  |  |
| , ,                                 | AREA OF PLOT (Minimum) (A)                                                |          |  |  |  |
| NET AREA OF PLOT                    | (A-Deductions)                                                            | 111.42   |  |  |  |
| COVERAGE CHECK                      |                                                                           |          |  |  |  |
| Permissible Coverage area           | 83.56                                                                     |          |  |  |  |
| Proposed Coverage Area (            | 69.40                                                                     |          |  |  |  |
| Achieved Net coverage are           | 69.40                                                                     |          |  |  |  |
| Balance coverage area left          | 14.16                                                                     |          |  |  |  |
| FAR CHECK                           |                                                                           | '        |  |  |  |
| Permissible F.A.R. as per z         | 194.98                                                                    |          |  |  |  |
| Additional F.A.R within Ring        | 0.00                                                                      |          |  |  |  |
| Allowable TDR Area (60%             | 0.00                                                                      |          |  |  |  |
| Premium FAR for Plot withi          | 0.00                                                                      |          |  |  |  |
| Total Perm. FAR area ( 1.7          | 194.98                                                                    |          |  |  |  |
| Residential FAR (96.05%)            | 166.43                                                                    |          |  |  |  |
| Proposed FAR Area                   | 173.27                                                                    |          |  |  |  |
| Achieved Net FAR Area ( 1           | 173.27                                                                    |          |  |  |  |
| Balance FAR Area (0.19)             | 21.71                                                                     |          |  |  |  |
| BUILT UP AREA CHECK                 |                                                                           | <u> </u> |  |  |  |
| Proposed BuiltUp Area               | 221.04                                                                    |          |  |  |  |
| Achieved BuiltUp Area               | 221.04                                                                    |          |  |  |  |

G2 W129 VEDAVATHI
SHEET NO: 1 R

**BLOCK NAME** 

A (A)

A (A)

NAME

D1

D

LENGTH

0.76

0.91

HEIGHT

2.10

2.10

NOS

06

05